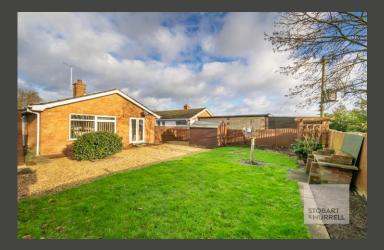

Set within a cul-de-sac, the bungalow is approached over a hard standing driveway providing off-road parking and access to a front lawn garden. To the rear, a paved and shingle terrace extends away to a south facing lawn garden with a timber storage shed.