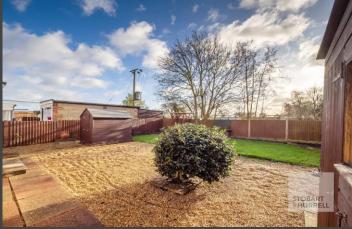

Set within a cul-de-sac, the bungalow is approached over a hard standing driveway providing off-road parking and access to a front lawn garden. To the rear, a paved and shingle terrace extends away to a south facing lawn garden with a timber storage shed.