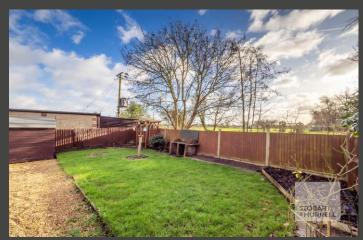

Set within a cul-de-sac, the bungalow is approached over a hard standing driveway providing off-road parking and access to a front lawn garden. To the rear, a paved and shingle terrace extends away to a south facing lawn garden with a timber storage shed.