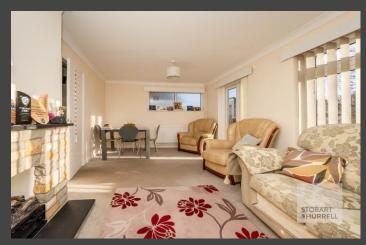

Well-presented throughout, the bungalow enters into a hallway where separate internal doors lead into two bedrooms, a family bathroom with separate W.C, a kitchen and a lounge dining room with a feature fireplace and double doors that open out to the rear garden.