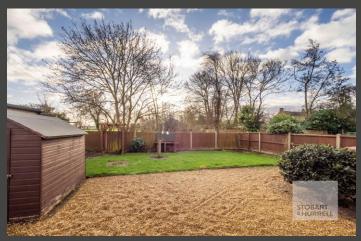

Set within a cul-de-sac, the bungalow is approached over a hard standing driveway providing off-road parking and access to a front lawn garden. To the rear, a paved and shingle terrace extends away to a south facing lawn garden with a timber storage shed.