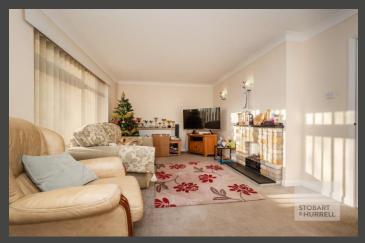

Well-presented throughout, the bungalow enters into a hallway where separate internal doors lead into two bedrooms, a family bathroom with separate W.C, a kitchen and a lounge dining room with a feature fireplace and double doors that open out to the rear garden.