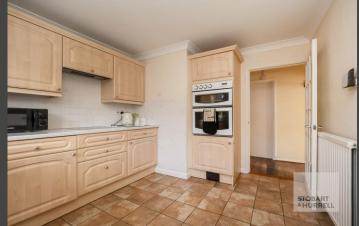

Well-presented throughout, the bungalow enters into a hallway where separate internal doors lead into two bedrooms, a family bathroom with separate W.C, a kitchen and a lounge dining room with a feature fireplace and double doors that open out to the rear garden.