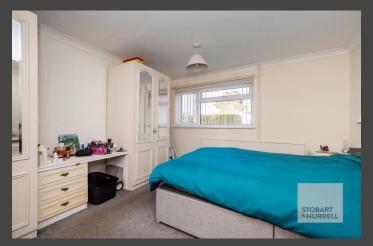

Well-presented throughout, the bungalow enters into a hallway where separate internal doors lead into two bedrooms, a family bathroom with separate W.C, a kitchen and a lounge dining room with a feature fireplace and double doors that open out to the rear garden.