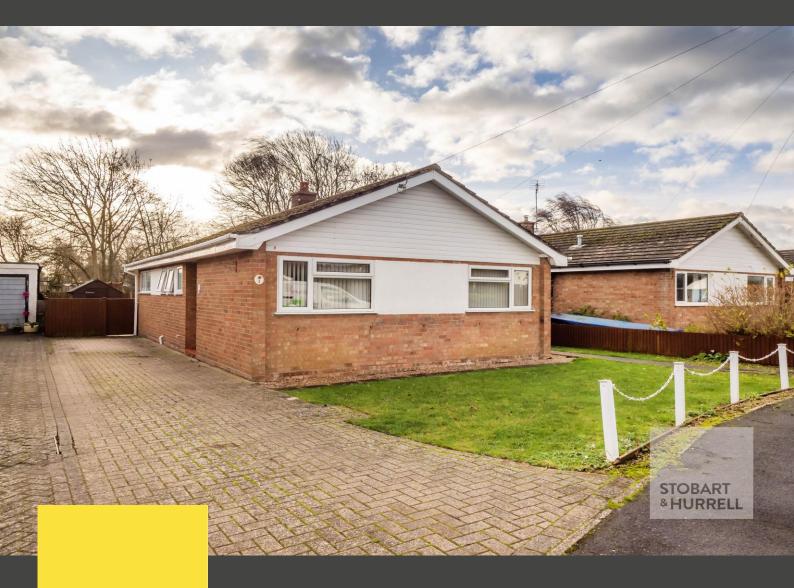

## Manor Close, Tunstead, Norfolk, NR12 8EP

A detached bungalow located on the fringe of the popular Broadland village of Tunstead with easy access to local amenities that include a village hall, primary school and playing field, public house and restaurant. Additional amenities can be found in the surrounding villages including Hoveton and Coltishall where you will find a post office, doctor surgery, vets, supermarket and riverside eateries.

Set within a cul-de-sac, the bungalow is approached over a hard standing driveway providing off-road parking and access to a front lawn garden. To the rear, a paved and shingle terrace extends away to a south facing lawn garden with a timber storage shed.

Well-presented throughout, the bungalow enters into a hallway where separate internal doors lead into two bedrooms, a family bathroom with separate W.C, a kitchen and a lounge dining room with a feature fireplace and double doors that open out to the rear garden.