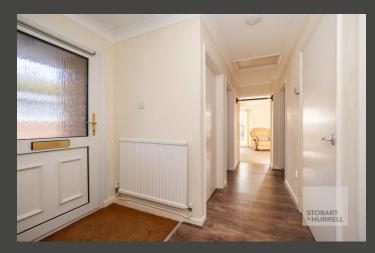

Well-presented throughout, the bungalow enters into a hallway where separate internal doors lead into two bedrooms, a family bathroom with separate W.C, a kitchen and a lounge dining room with a feature fireplace and double doors that open out to the rear garden.