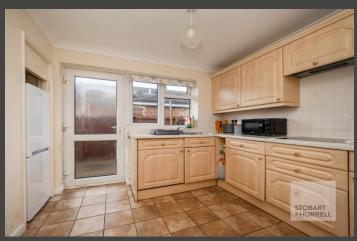

Well-presented throughout, the bungalow enters into a hallway where separate internal doors lead into two bedrooms, a family bathroom with separate W.C, a kitchen and a lounge dining room with a feature fireplace and double doors that open out to the rear garden.