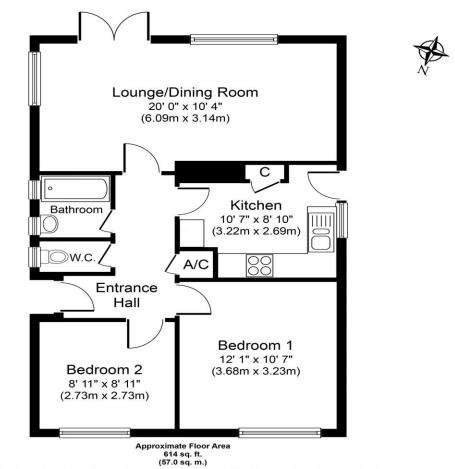

Well-presented throughout, the bungalow enters into a hallway where separate internal doors lead into two bedrooms, a family bathroom with separate W.C, a kitchen and a lounge dining room with a feature fireplace and double doors that open out to the rear garden.

While every attempt has been made to ensure the accuracy of the floor plan contained here, measurements of doors, windows, nomes and any other items are approximate and no responsibility is taken for any error, emission, or mis statement. The measurements abund not be relied upon for valuation, transaction and/or funding upproses. This plan is for illustrative purposes only and should be used as such by any prospective purchaser to tenart. The services, systems and appliances shown have not been tested and no guarantee as to their operability or efficiency can be given.